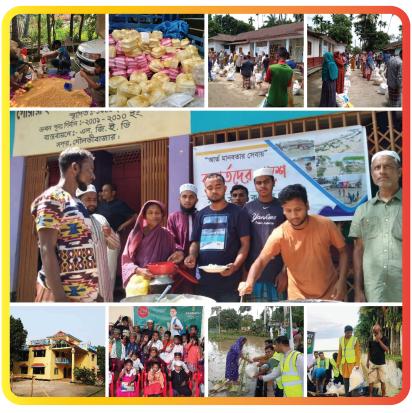

# Current PROJECTS

66

In our ongoing efforts, our charity is actively making a difference on the ground, providing vital support to communities in flood-affected regions of Bangladesh. By delivering aid and assistance, we are not only addressing the immediate needs of the body but also laying the foundation for nurturing the mind and spirit of those affected.

In addition to our humanitarian efforts, we have established the Dabbagh International Academy, an Islamic primary school dedicated to shaping tomorrow's leaders. At the academy, we are committed to fostering intellectual strength through a comprehensive education covering various fields of knowledge. Moreover, our curriculum is designed to instill in students a deep understanding of their purpose in life, nurturing their spiritual intelligence alongside their academic pursuits. Through this holistic approach to education, we aim to empower the next generation to become compassionate, visionary leaders who embody the values of excellence, integrity, and service to humanity.