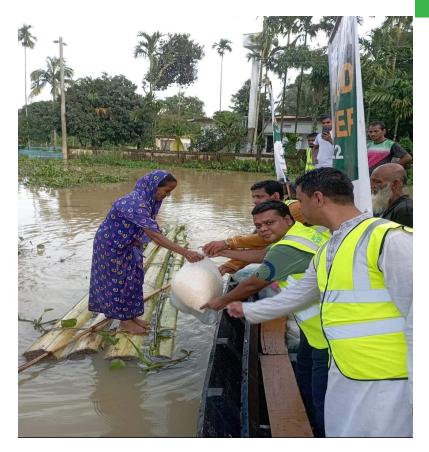

# Current PROJECTS

66

In our ongoing efforts, our charity is actively making a difference on the ground, providing vital support to communities in flood-affected regions of Bangladesh. By delivering aid and assistance, we are not only addressing the immediate needs of the body but also laying the foundation for nurturing the mind and spirit of those affected.